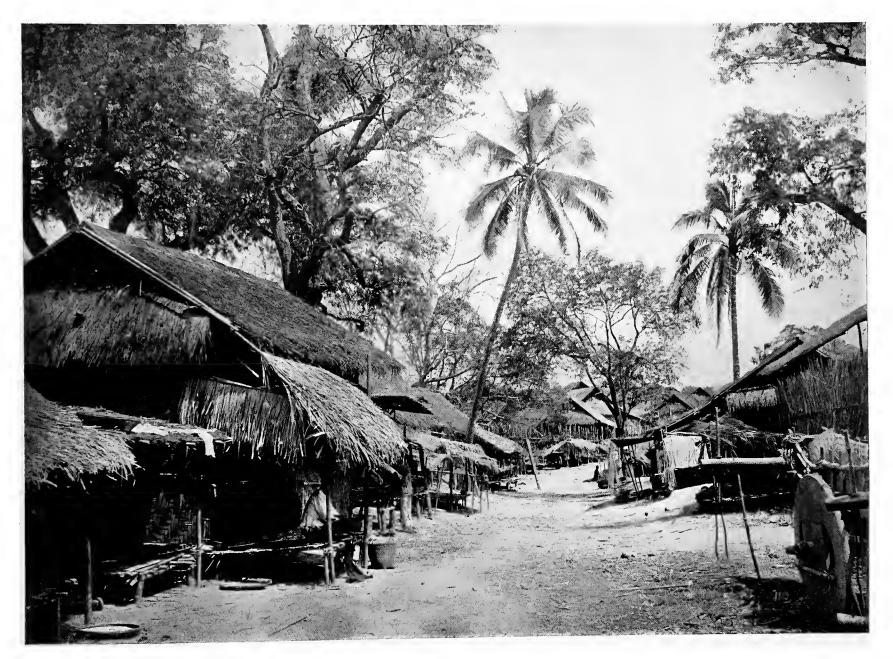

## Typical Photographs of

South Entrance to Shwe Dagon Pagoda, Rangoon.

## URMA

Carved Stern of Burmese Paddy Boat.